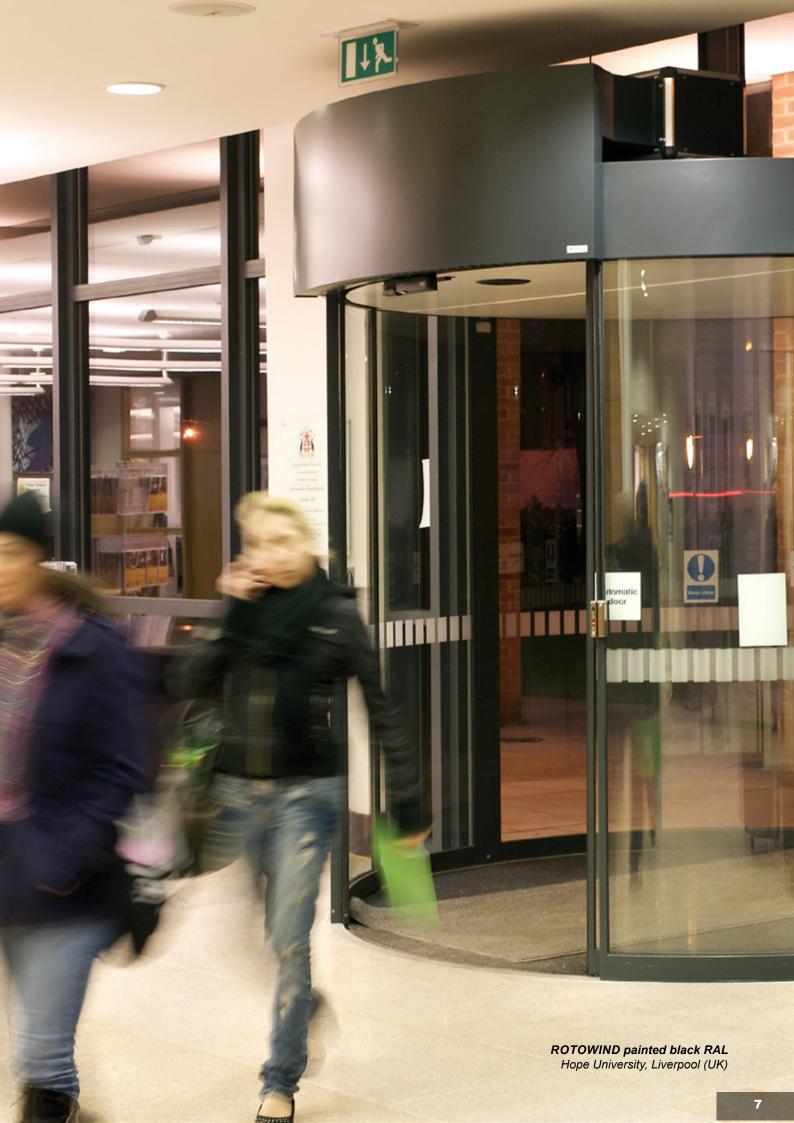

To avoid the loss of energy produced with revolving doors and maintain a clean and healthy atmosphere, and air curtain must be installed. The Airtècnics ROTOWIND air curtains for revolving doors are designed tailored to exactly match the curvature of the revolving door. Therefore each air curtain is unique. They are mounted discreetly above the door with two possible configurations and usually painted the same color than the revolving door to integrate the air curtain with all the building.

#### **Decorative front cover**

- . RAL 9016 standard
- 2. Color from RAL palette
- Stainless Steel AISI 304