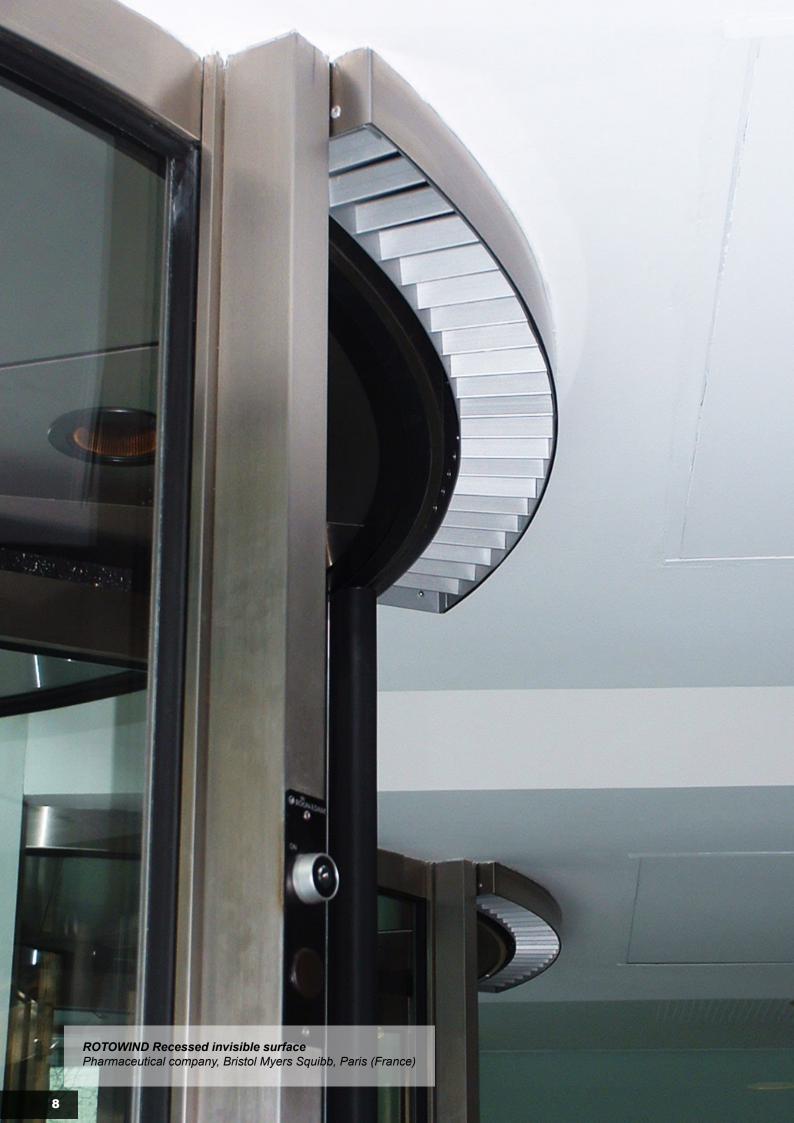

To avoid the loss of energy produced with revolving doors and maintain a clean and healthy atmosphere, and air curtain must be installed. The Airtècnics ROTOWIND air curtains for revolving doors are designed tailored to exactly match the curvature of the revolving door. Therefore each air curtain is unique. They are mounted discreetly above the door with two possible configurations and usually painted the same color than the revolving door to integrate the air curtain with all the building.

#### On top mounting

#### False ceiling mounting