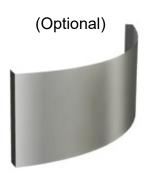

#### **Decorative front cover**

- . RAL 9016 standard
- 2. Color from RAL palette
- Stainless Steel AISI 304