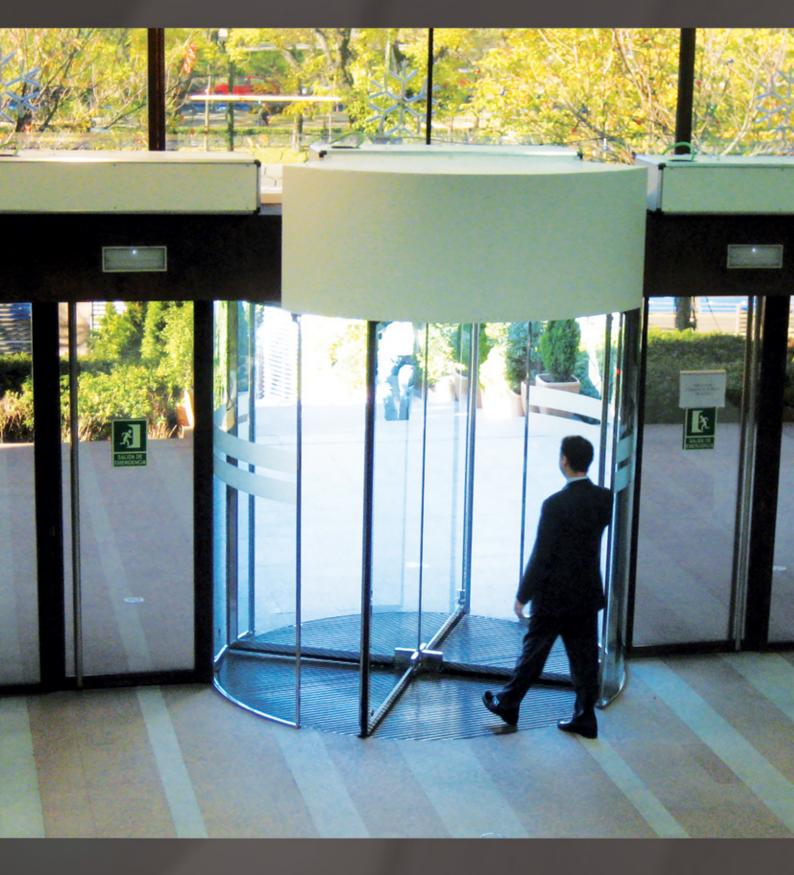

# Air curtains for revolving doors ROTOWIND

The design of buildings with revolving doors that integrate with the environment is a common solution when the entrance has adverse conditions with high pressure differences, temperature differences or strong wind.

To avoid the loss of energy produced with revolving doors and maintain a clean and healthy atmosphere, and air curtain must be installed. The Airtècnics ROTOWIND air curtains for revolving doors are designed tailored to exactly match the curvature of the revolving door. Therefore each air curtain is unique. They are mounted discreetly above the door with two possible configurations and usually painted the same color than the revolving door to integrate the air curtain with all the building.

#### On top mounting

#### False ceiling mounting