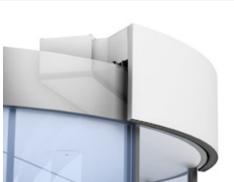

### Installation configurations

Rotowind air curtains are tailor-made for any kind of revolving door according to the following layouts:

#### On top mounting

#### False ceiling mounting