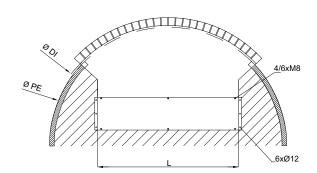

To avoid the loss of energy produced with revolving doors and maintain a clean and healthy atmosphere, and air curtain must be installed. The Airtècnics ROTOWIND air curtains for revolving doors are designed tailored to exactly match the curvature of the revolving door. Therefore each air curtain is unique. They are mounted discreetly above the door with two possible configurations and usually painted the same color than the revolving door to integrate the air curtain with all the building.

#### On top mounting