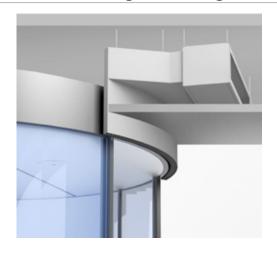

# Air curtains for revolving doors ROTOWIND

The design of buildings with revolving doors that integrate with the environment is a common solution when the entrance has adverse conditions with high pressure differences, temperature differences or strong wind.

To avoid the loss of energy produced with revolving doors and maintain a clean and healthy atmosphere, and air curtain must be installed. The Airtècnics ROTOWIND air curtains for revolving doors are designed tailored to exactly match the curvature of the revolving door. Therefore each air curtain is unique. They are mounted discreetly above the door with two possible configurations and usually painted the same color than the revolving door to integrate the air curtain with all the building.