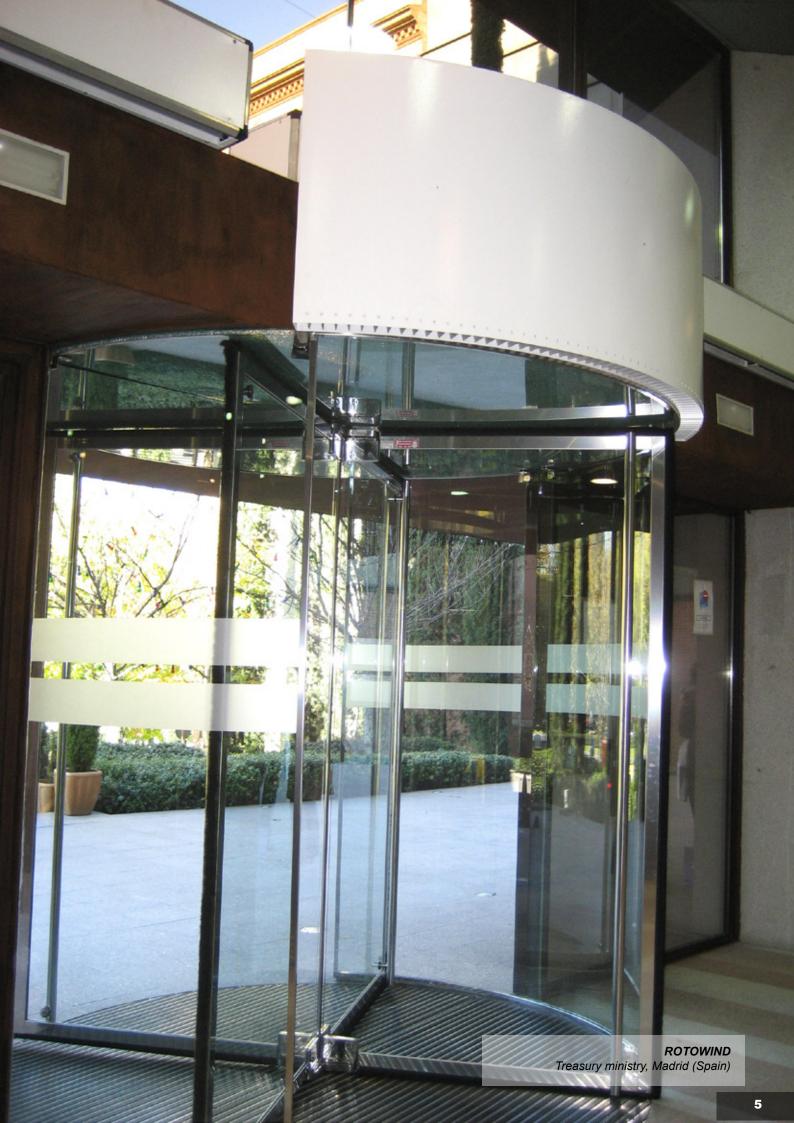

To avoid the loss of energy produced with revolving doors and maintain a clean and healthy atmosphere, and air curtain must be installed. The Airtècnics ROTOWIND air curtains for revolving doors are designed tailored to exactly match the curvature of the revolving door. Therefore each air curtain is unique. They are mounted discreetly above the door with two possible configurations and usually painted the same color than the revolving door to integrate the air curtain with all the building.