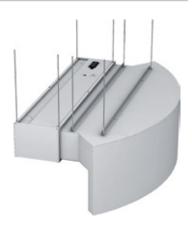

### Installation configurations

Rotowind air curtains are tailor-made for any kind of revolving door according to the following layouts:

#### On top mounting

To avoid the loss of energy produced with revolving doors and maintain a clean and healthy atmosphere, and air curtain must be installed. The Airtècnics ROTOWIND air curtains for revolving doors are designed tailored to exactly match the curvature of the revolving door. Therefore each air curtain is unique. They are mounted discreetly above the door with two possible configurations and usually painted the same color than the revolving door to integrate the air curtain with all the building.