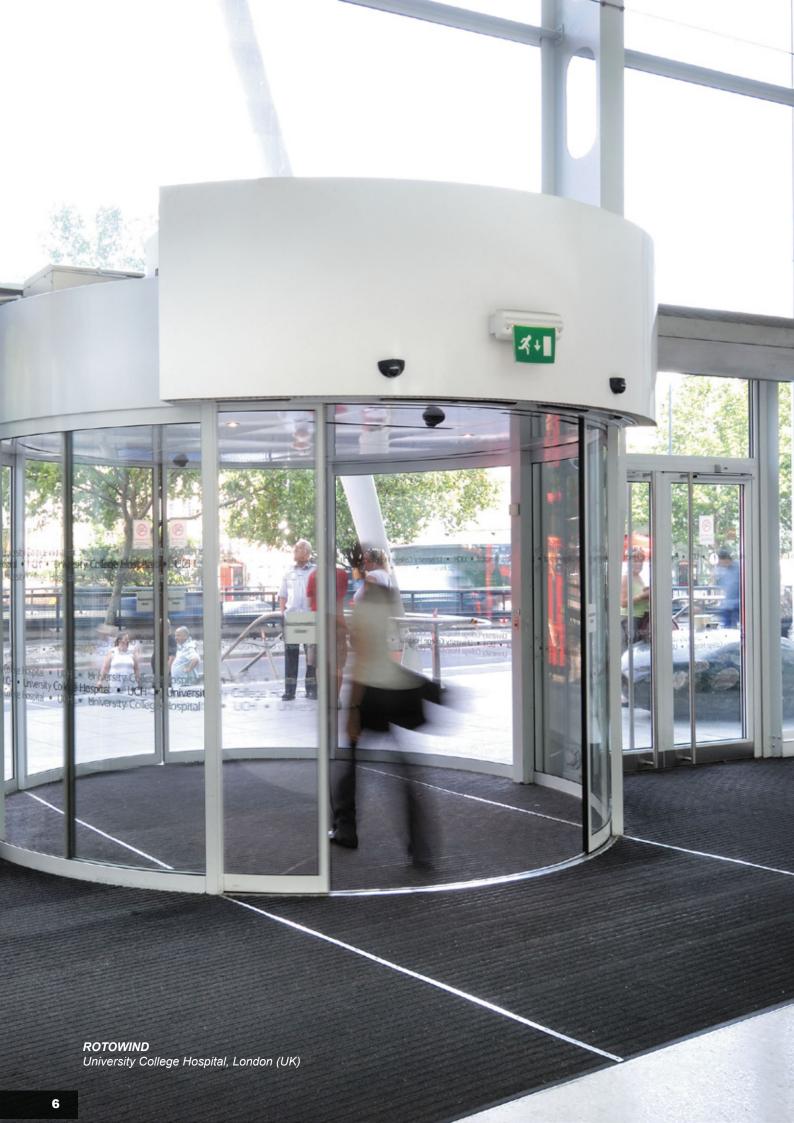

To avoid the loss of energy produced with revolving doors and maintain a clean and healthy atmosphere, and air curtain must be installed. The Airtècnics ROTOWIND air curtains for revolving doors are designed tailored to exactly match the curvature of the revolving door. Therefore each air curtain is unique. They are mounted discreetly above the door with two possible configurations and usually painted the same color than the revolving door to integrate the air curtain with all the building.