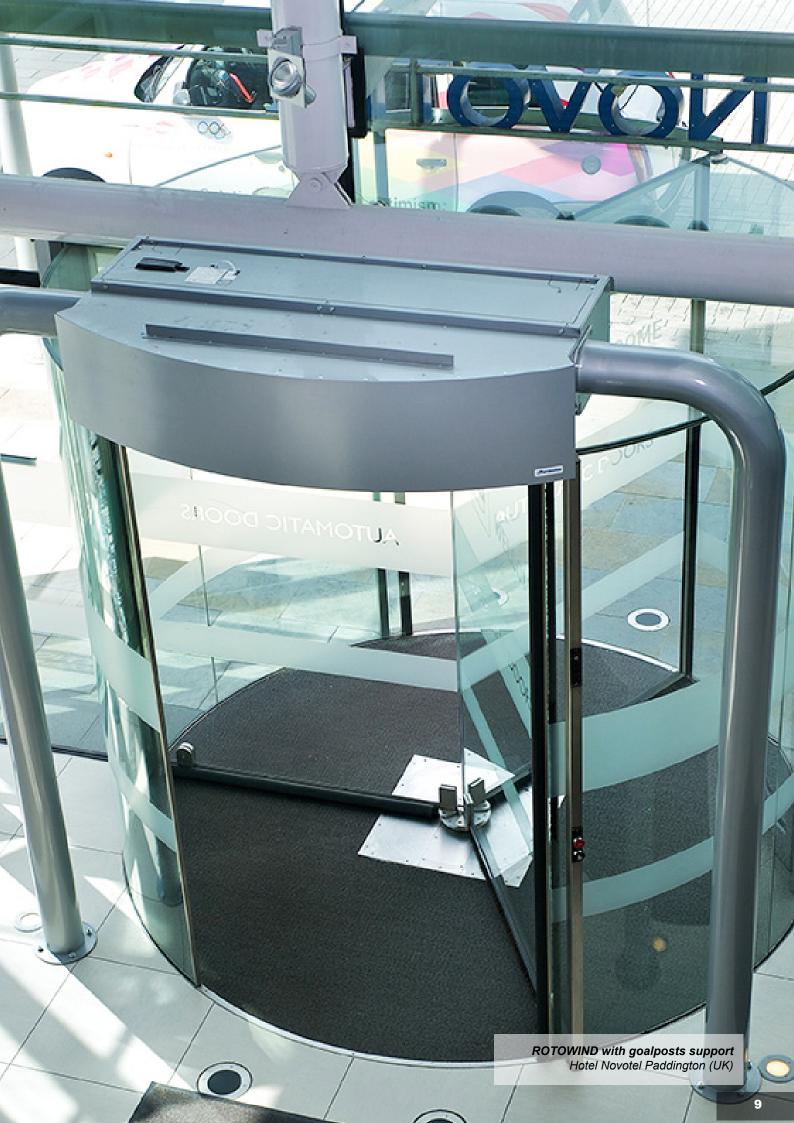

To avoid the loss of energy produced with revolving doors and maintain a clean and healthy atmosphere, and air curtain must be installed. The Airtècnics ROTOWIND air curtains for revolving doors are designed tailored to exactly match the curvature of the revolving door. Therefore each air curtain is unique. They are mounted discreetly above the door with two possible configurations and usually painted the same color than the revolving door to integrate the air curtain with all the building.

Other alternative, less used, is to install decorative air curtains in vertical position to one or both sides of the door opening. This solution integrates perfectly with the environment and can be also used to protect the pass doors usually lateral to the revolving doors.