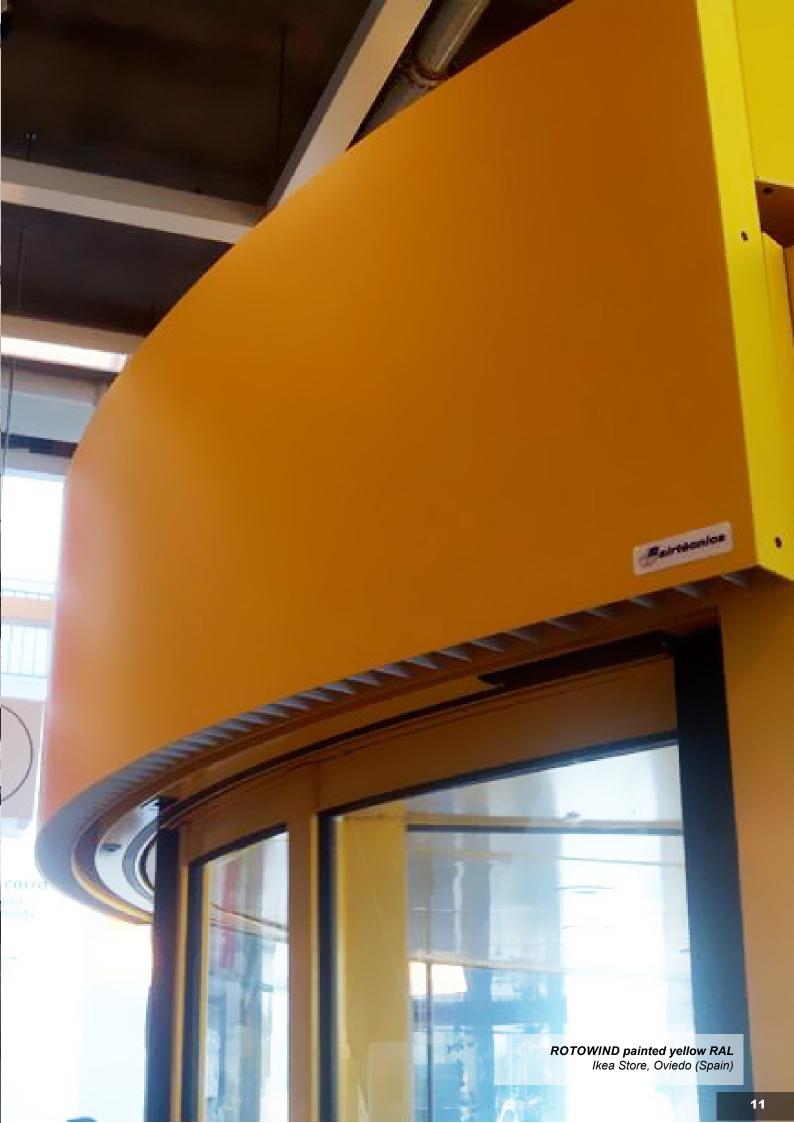

To avoid the loss of energy produced with revolving doors and maintain a clean and healthy atmosphere, and air curtain must be installed. The Airtècnics ROTOWIND air curtains for revolving doors are designed tailored to exactly match the curvature of the revolving door. Therefore each air curtain is unique. They are mounted discreetly above the door with two possible configurations and usually painted the same color than the revolving door to integrate the air curtain with all the building.

#### **Decorative front cover**

- . RAL 9016 standard
- 2. Color from RAL palette
- Stainless Steel AISI 304