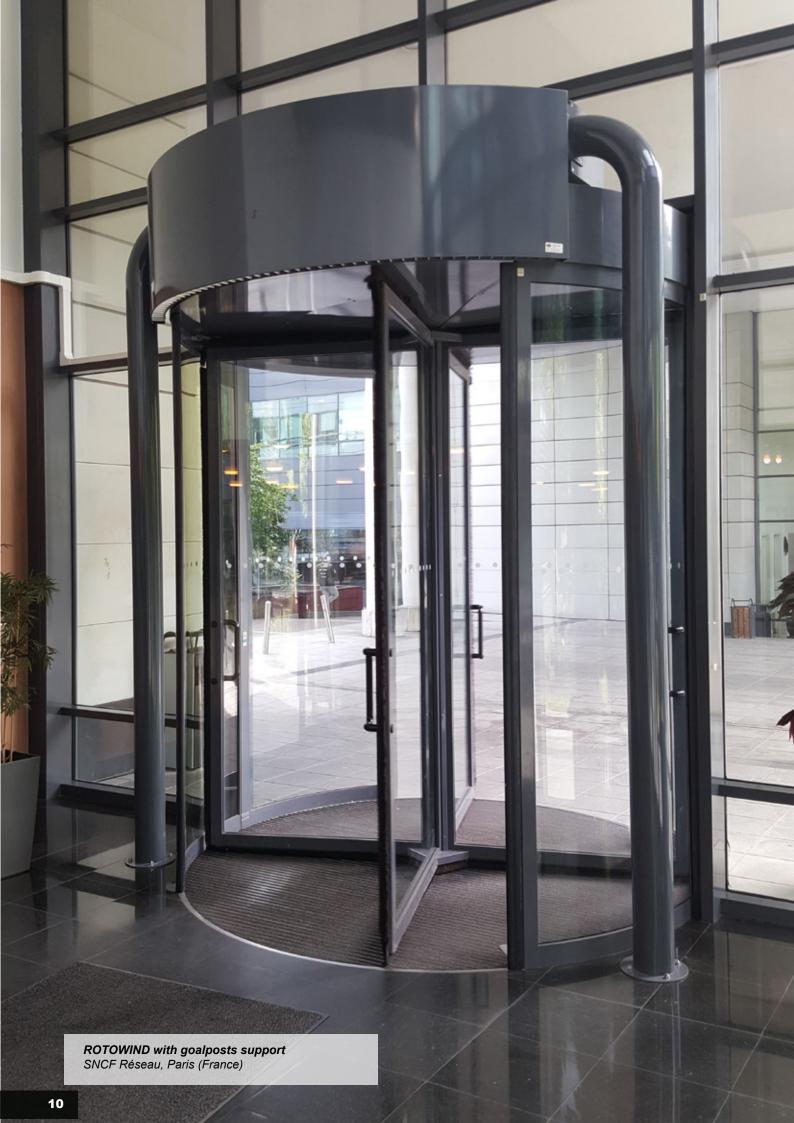

To avoid the loss of energy produced with revolving doors and maintain a clean and healthy atmosphere, and air curtain must be installed. The Airtècnics ROTOWIND air curtains for revolving doors are designed tailored to exactly match the curvature of the revolving door. Therefore each air curtain is unique. They are mounted discreetly above the door with two possible configurations and usually painted the same color than the revolving door to integrate the air curtain with all the building.

Other alternative, less used, is to install decorative air curtains in vertical position to one or both sides of the door opening. This solution integrates perfectly with the environment and can be also used to protect the pass doors usually lateral to the revolving doors.