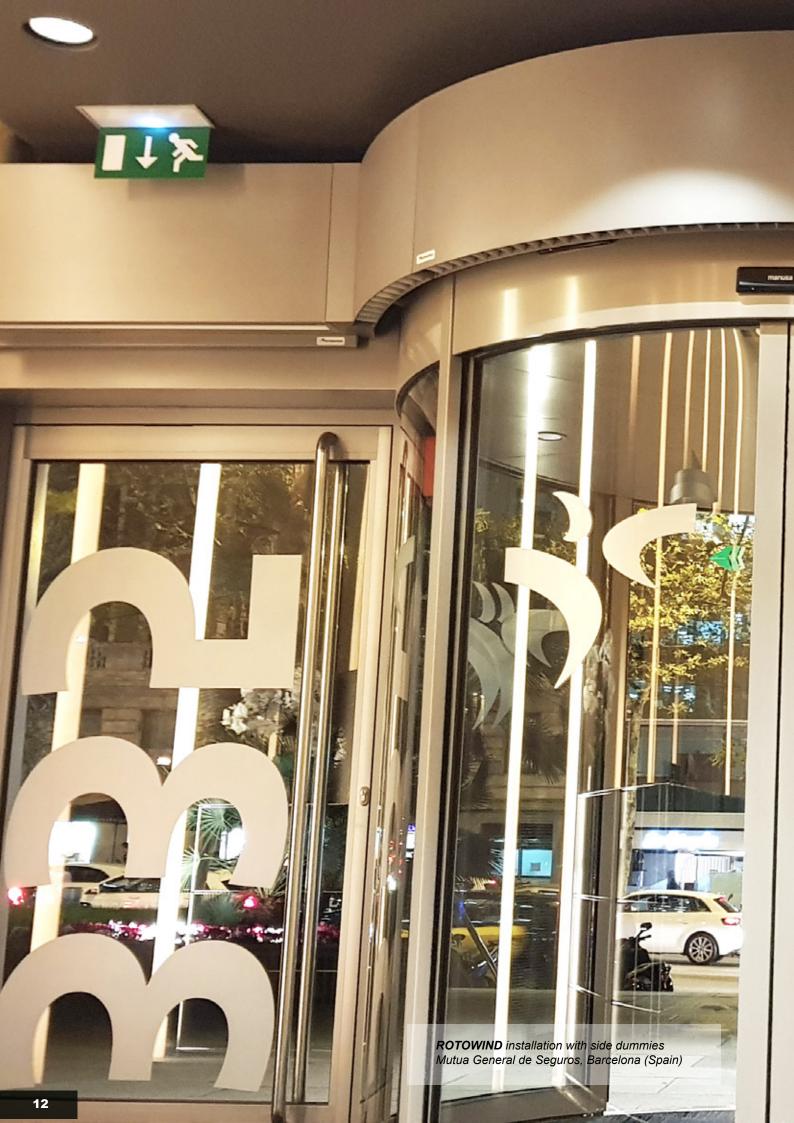

# Air curtains for revolving doors ROTOWIND

The design of buildings with revolving doors that integrate with the environment is a common solution when the entrance has adverse conditions with high pressure differences, temperature differences or strong wind.

To avoid the loss of energy produced with revolving doors and maintain a clean and healthy atmosphere, and air curtain must be installed. The Airtècnics ROTOWIND air curtains for revolving doors are designed tailored to exactly match the curvature of the revolving door. Therefore each air curtain is unique. They are mounted discreetly above the door with two possible configurations and usually painted the same color than the revolving door to integrate the air curtain with all the building.

Other alternative, less used, is to install decorative air curtains in vertical position to one or both sides of the door opening. This solution integrates perfectly with the environment and can be also used to protect the pass doors usually lateral to the revolving doors.