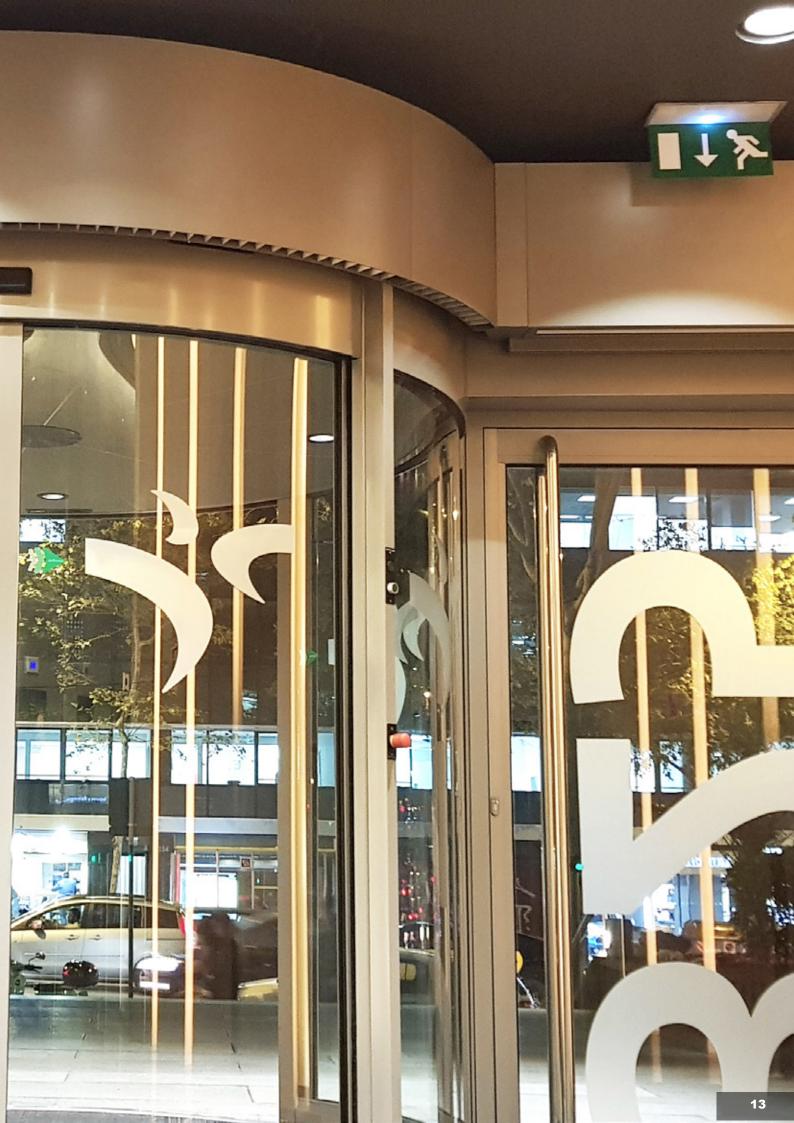

# Air curtains for revolving doors ROTOWIND

The design of buildings with revolving doors that integrate with the environment is a common solution when the entrance has adverse conditions with high pressure differences, temperature differences or strong wind.

To avoid the loss of energy produced with revolving doors and maintain a clean and healthy atmosphere, and air curtain must be installed. The Airtècnics ROTOWIND air curtains for revolving doors are designed tailored to exactly match the curvature of the revolving door. Therefore each air curtain is unique. They are mounted discreetly above the door with two possible configurations and usually painted the same color than the revolving door to integrate the air curtain with all the building.

Other alternative, less used, is to install decorative air curtains in vertical position to one or both sides of the door opening. This solution integrates perfectly with the environment and can be also used to protect the pass doors usually lateral to the revolving doors.