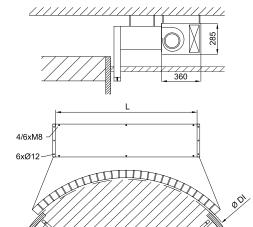

To avoid the loss of energy produced with revolving doors and maintain a clean and healthy atmosphere, and air curtain must be installed. The Airtècnics ROTOWIND air curtains for revolving doors are designed tailored to exactly match the curvature of the revolving door. Therefore each air curtain is unique. They are mounted discreetly above the door with two possible configurations and usually painted the same color than the revolving door to integrate the air curtain with all the building.

#### False ceiling mounting