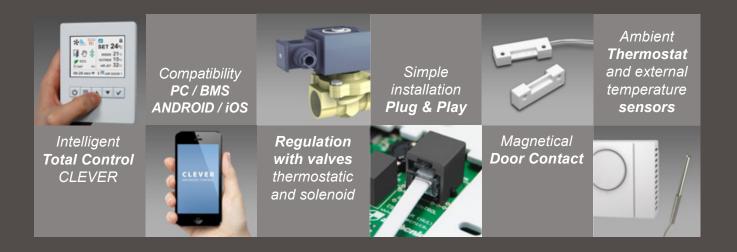

# **Control & regulation**

The control over air curtains is essential to avoid spending more energy than necessary. Our latest generation controller CLEVER, allows the automatic control of the air curtains performance in each situation, maintaining the comfort with the maximum energy saving.

- Proactive and intelligent regulation
- Many advanced functions and programmes
- Maximum energy savings
- Friendly interface design
- "Plug & Play" installation
- BMS connection

Management: App PC / ANDROID / iOS:

#### **Accessories**

Temperature sensors, door contact, ambient thermostat, anti-freeze sensor, thermostatic valve and Modbus TCP Ethernet.

Airtècnics, as air curtains specialist, can produce units with special requirements under request. We present some of the possibilities: